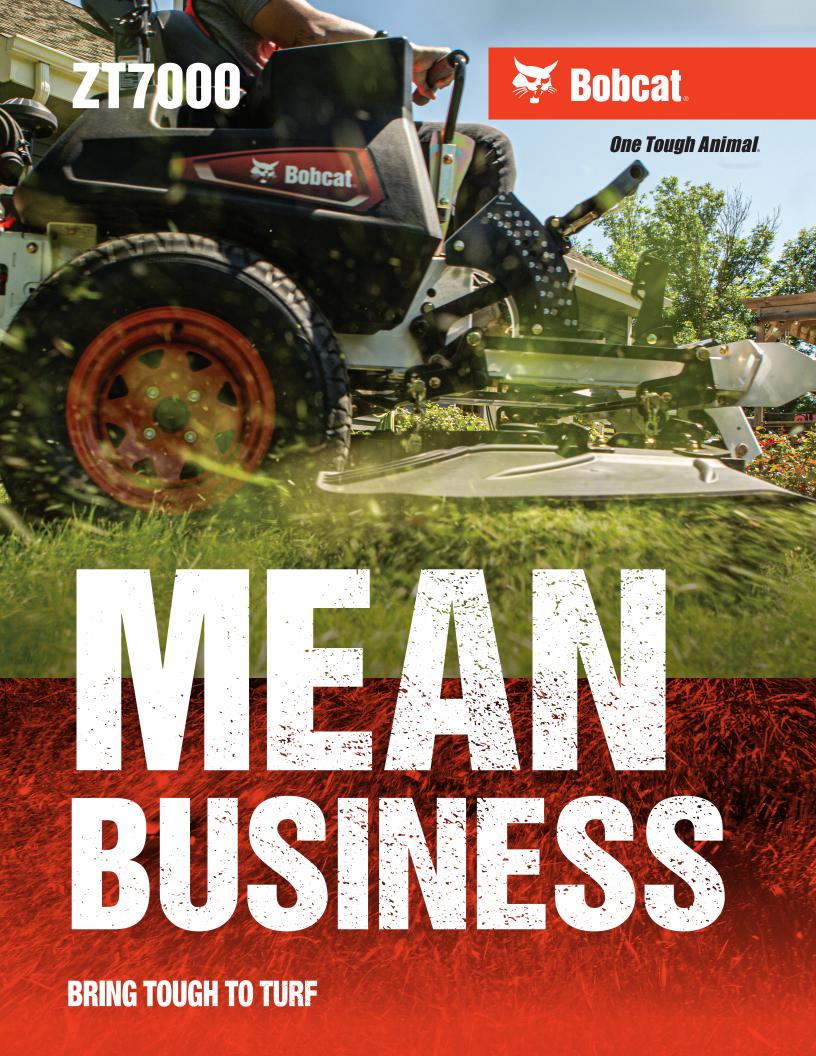

## BOOST YOUR BOTTOM LINE

The ZT7000 is the peak of toughness and best-inthe-business performance. With transport speeds up to 19 MPH and mowing speeds up to 13 MPH, you can knock out quality results, job after job.