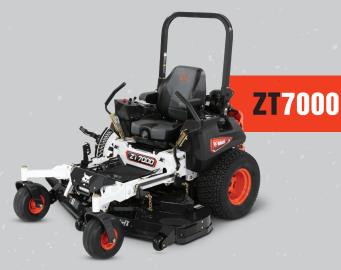

## BOOST YOUR BOTTOM LINE

The ZT7000 is the peak of toughness and best-inthe-business performance. With transport speeds up to 19 MPH and mowing speeds up to 13 MPH, you can knock out quality results, job after job.