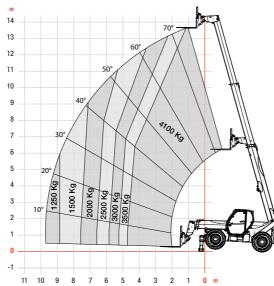

## **MIDDLE RANGE AND HIGH LIFT HEIGHT**

#### ADVANCED MACHINES

FOR DEMANDING JOB SITES Middle range features a boost in performance and reach, while keeping the compactness. For the most challenging work, High Lift Height machines provide outstanding reach and lifting capacities. While not compact, High Lift Height machines are still highly maneuverable.

Lift capacity: 3.6 to 4.1 t Lift height: 12 to 18 m