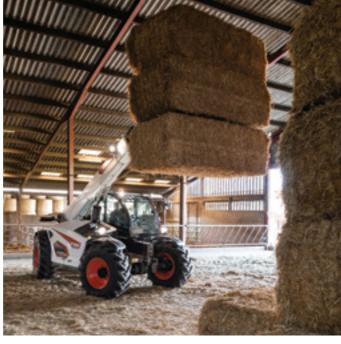

## **Performance** in Agriculture

▶ INCREASED EFFICIENCY AND PRODUCTIVITY The best-in-class boom speeds, the powerful transmission and automated boom movements, allow operators to complete their work more efficiently and in less time.

**CONFIDENCE-INSPIRING STABILITY** Handle heavy loads at any height easily and safely, thanks to the well-balanced construction, low center of gravity, heavy counterweight, and long wheelbase.