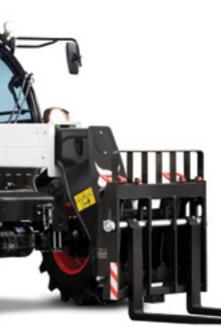

- ATTACHMENTS
  Floating forks
  Rigid pallet forks FEM III
  Side-shift carriages
  Digging buckets
  Crane jibs
  Extension jibs
  Concrete baskets
  Man platforms

Large pallet forks

Extension jib

Lift eye on boom head (model depending)