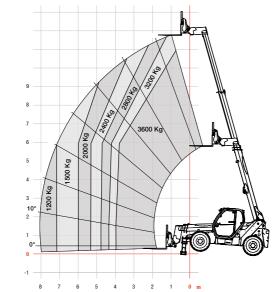

## **MIDDLE RANGE AND HIGH LIFT HEIGHT**

#### ADVANCED MACHINES

FOR DEMANDING JOB SITES Middle range features a boost in performance and reach, while keeping the compactness. For the most challenging work, High Lift Height machines provide outstanding reach and lifting capacities. While not compact, High Lift Height machines are still highly maneuverable.

Lift capacity: 3.6 to 4.1 t Lift height: 12 to 18 m