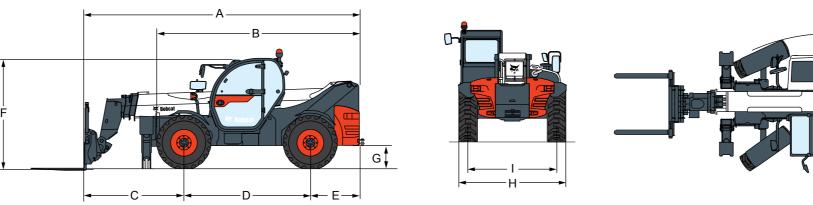

## **SPECIFICATIONS**

| Model                                                |       | TL30.60                                                                                                                            | TL30.60               | TL30.60               | TL35.70               | TL38.70HF              | TL38.70HF - EXPERT     | TL43.80HF                                                                          | T40.180SLP            | T40.180MP             |
|------------------------------------------------------|-------|------------------------------------------------------------------------------------------------------------------------------------|-----------------------|-----------------------|-----------------------|------------------------|------------------------|------------------------------------------------------------------------------------|-----------------------|-----------------------|
| Performance                                          |       |                                                                                                                                    |                       |                       |                       |                        |                        |                                                                                    |                       |                       |
| Maximum lift height (on 24" tire, stabilizers)       | mm    | 5890                                                                                                                               | 5890                  | 5890                  | 6973                  | 6973                   | 6973                   | 7505                                                                               | 17466                 | 17466                 |
| Maximum Lift Capacity                                | kg    | 2600                                                                                                                               | 3000                  | 3000                  | 3500                  | 3800                   | 3800                   | 4300                                                                               | 4000                  | 4000                  |
| Max forward Reach (24" tires)                        | mm    | 3010                                                                                                                               | 3010                  | 3930                  | 3915                  | 3915                   | 3915                   | 4022                                                                               | 13680                 | 13680                 |
| Breakout force                                       | kg    | 4600                                                                                                                               | 4600                  | 4600                  | 6200                  | 6200                   | 6200                   | 7000                                                                               | 12300                 | 12300                 |
| Auxiliary Standard Flow                              | l/min | 90                                                                                                                                 | 90                    | 90                    | 100                   | 150                    | 150                    | 150                                                                                | 65                    | 65                    |
| Operating Weight                                     | kg    | 4900                                                                                                                               | 5300                  | 5605                  | 7190                  | 7460                   | 7460                   | 8050                                                                               | 10580                 | 10580                 |
| Engine                                               |       |                                                                                                                                    |                       |                       |                       |                        |                        |                                                                                    |                       |                       |
| Engine Model                                         |       | PERKINS / 1104D -44TA                                                                                                              | PERKINS / 1104D -44TA | PERKINS / 1104D -44TA | PERKINS / 1104D -44TA | PERKINS / 1104D -E44TA | PERKINS / 1104D -E44TA | PERKINS / 1104D -44TA                                                              | PERKINS / 1104D -44TA | PERKINS / 1104D -44TA |
| Emission                                             |       | Stage IIIA                                                                                                                         | Stage IIIA            | Stage IIIA            | Stage IIIA            | Stage IIIA             | Stage IIIA             | Stage IIIA                                                                         | Stage IIIA            | Stage IIIA            |
| Horsepower                                           | kW    | 74.5                                                                                                                               | 74.5                  | 74.5                  | 74.5                  | 96.5                   | 96.5                   | 96.5                                                                               | 74.5                  | 74.5                  |
| Horsepower                                           | hp    | 100                                                                                                                                | 100                   | 100                   | 100                   | 130                    | 130                    | 130                                                                                | 100                   | 100                   |
| Fuel Tank                                            | liter | 115                                                                                                                                | 115                   | 115                   | 138                   | 138                    | 138                    | 138                                                                                | 145                   | 145                   |
| Standard tires                                       |       | 405/70-20"                                                                                                                         | 405/70-20"            | 400/80-24"            | 400/80-24"            | 400/80-24"             | 460/70-24"             | 460/70-24"                                                                         | 400/80-24"            | 400/80-24"            |
| Max Travel Speed- Standard tire                      | km/h  | 26.5                                                                                                                               | 26.5                  | 26.5                  | 26                    | 26                     | 26                     | 26                                                                                 | 30                    | 30                    |
| Max Travel Speed- on option                          | km/h  | 31                                                                                                                                 | 31                    | 31                    | 40                    | 40                     | 40                     | 30                                                                                 | -                     | -                     |
| Steering modes                                       |       | 4 steering modes with automatic wheel realignment<br>2 wheel steering / 4 wheel steering / Crab-steer / Semi-crab steer (optional) |                       |                       |                       |                        |                        | 3 steering modes with semi-automatic wheel alignment:<br>2 wheels, 4 wheels, crab. |                       |                       |
| Configuration                                        |       |                                                                                                                                    |                       |                       |                       |                        |                        |                                                                                    |                       |                       |
| Compact stabilizers                                  |       | -                                                                                                                                  | -                     | -                     | -                     | -                      | -                      | -                                                                                  | 0                     | 0                     |
| Frame leveling                                       |       | -                                                                                                                                  | -                     | -                     | -                     | -                      | -                      | -                                                                                  | 0                     | 0                     |
| Boom positioning system (built-in side-shift system) |       | -                                                                                                                                  | -                     | -                     | -                     | -                      | -                      | -                                                                                  | 0                     | 0                     |
| Frame tilt angle                                     | deg   | -                                                                                                                                  | -                     | -                     | -                     | -                      | -                      | -                                                                                  | +/- 4                 | +/- 4                 |
| Dimension                                            |       |                                                                                                                                    |                       |                       |                       |                        |                        |                                                                                    |                       |                       |
| A Overall length to forks face                       | mm    | 4507                                                                                                                               | 4507                  | 5035                  | 4869                  | 4869                   | 4869                   | 4975                                                                               | 6220                  | 6220                  |
| B Overall length to front tires                      | mm    | 4035                                                                                                                               | 4035                  | 4185                  | 4058                  | 4058                   | 4058                   | 4256                                                                               | 4950                  | 4950                  |
| C Length from front axle to forks face               | mm    | 1020                                                                                                                               | 1020                  | 1400                  | 1356                  | 1356                   | 1356                   | 1352                                                                               | 2263                  | 2263                  |
| D Wheelbase                                          | mm    | 2820                                                                                                                               | 2820                  | 2820                  | 2870                  | 2870                   | 2870                   | 2870                                                                               | 2850                  | 2850                  |
| E Length from rear axle to machine rear              | mm    | 667                                                                                                                                | 667                   | 818                   | 643                   | 643                    | 643                    | 754                                                                                | 1107                  | 1107                  |
| F Overall height std cab                             | mm    | Low Cab: 2140                                                                                                                      | High Cab: 2290        | High Cab: 2290        | 2373                  | 2373                   | 2373                   | 2373                                                                               | 2520                  | 2520                  |
| G Ground Clearance                                   | mm    | 264                                                                                                                                | 264                   | 264                   | 346                   | 346                    | 346                    | 430                                                                                | 509                   | 509                   |
| H Width over standard tires                          | mm    | 2100                                                                                                                               | 2100                  | 2100                  | 2300                  | 2300                   | 2400                   | 2400                                                                               | 2418                  | 2418                  |
| Overall width with stabilizers fully deployed        | mm    | -                                                                                                                                  | -                     | -                     | -                     | -                      | -                      |                                                                                    | 2619                  | 2619                  |
| I Track width (front & rear)                         | mm    | 1666                                                                                                                               | 1666                  | 1666                  | 1895                  | 1895                   | 1895                   | 1895                                                                               | 1992                  | 1992                  |
| J External turning radius at tires                   | mm    | 3717                                                                                                                               | 3717                  | 3717                  | 3714                  | 3714                   | 3714                   | 3714                                                                               | 4150                  | 4150                  |
| K Outside width of Cab                               | mm    | 930                                                                                                                                | 930                   | 930                   | 1013                  | 1013                   | 1013                   | 1013                                                                               | 930                   | 930                   |
| BPS Lateral amplitude                                | deg   | -                                                                                                                                  | -                     | -                     | -                     | -                      | -                      | -                                                                                  | +/- 675               | +/- 675               |