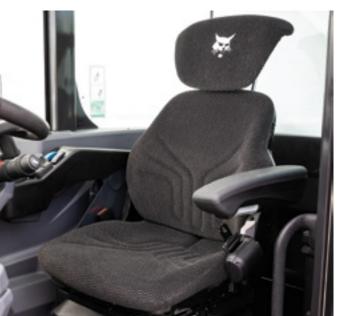

Oil immersed axles with Limited Slip Differential

\*according to AGRI pack version

PREMIUM WORKSPACE All-new, roomy cab with loads of comfort features, including a seat with dynamic suspension and heated/cooled storage compartments.

QUICK CLEANING FUNCTION Clean all windows within seconds. All wipers and washers are activated by pushing one button.

**EASY CAB ACCESS** Getting in and out of the new cab is very convenient, thanks to the wide door opening, a single notched step, numerous handles, and unobstructed access to the new Grammer Maximo air seat.