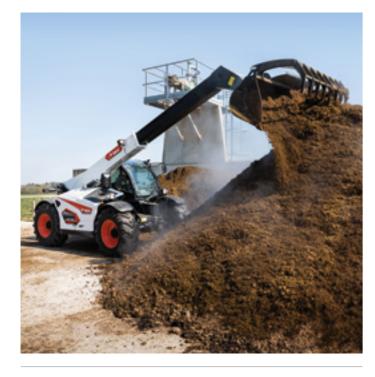

#### **TELESCOPIC LOADER SERIES APPLICATION 2.6~4.3** TON, 6~8 M FOR HEAVY DUTY JOBS

TL series Bobcat Telescopic Loaders are made for heavy-duty and high-productivity jobs. Thanks to a specific frame and boom shielded design with top-quality Bobcat features, they are perfectly suited to intensive loading and applications in the construction and waste industries.

## **Performance** in Agriculture

▶ INCREASED EFFICIENCY AND PRODUCTIVITY The best-in-class boom speeds, the powerful transmission and automated boom movements, allow operators to complete their work more efficiently and in less time.

**CONFIDENCE-INSPIRING STABILITY** Handle heavy loads at any height easily and safely, thanks to the well-balanced construction, low center of gravity, heavy counterweight, and long wheelbase.