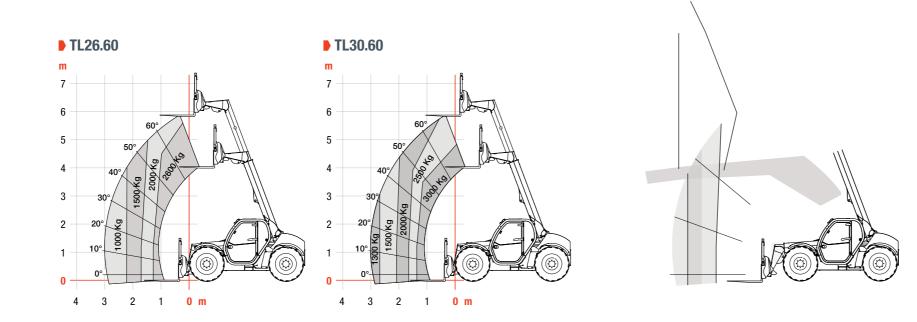

## **SPECIFICATIONS**

| Model                                                |       | TL30.60                                                                                                                            | TL30.60               | TL30.60               | TL35.70               | TL38.70HF              | TL38.70HF - EXPERT     | TL43.80HF                                                                          | T40.180SLP            | T40.180MP             |
|------------------------------------------------------|-------|------------------------------------------------------------------------------------------------------------------------------------|-----------------------|-----------------------|-----------------------|------------------------|------------------------|------------------------------------------------------------------------------------|-----------------------|-----------------------|
| Performance                                          |       |                                                                                                                                    |                       |                       |                       |                        |                        |                                                                                    |                       |                       |
| Maximum lift height (on 24" tire, stabilizers)       | mm    | 5890                                                                                                                               | 5890                  | 5890                  | 6973                  | 6973                   | 6973                   | 7505                                                                               | 17466                 | 17466                 |
| Maximum Lift Capacity                                | kg    | 2600                                                                                                                               | 3000                  | 3000                  | 3500                  | 3800                   | 3800                   | 4300                                                                               | 4000                  | 4000                  |
| Max forward Reach (24" tires)                        | mm    | 3010                                                                                                                               | 3010                  | 3930                  | 3915                  | 3915                   | 3915                   | 4022                                                                               | 13680                 | 13680                 |
| Breakout force                                       | kg    | 4600                                                                                                                               | 4600                  | 4600                  | 6200                  | 6200                   | 6200                   | 7000                                                                               | 12300                 | 12300                 |
| Auxiliary Standard Flow                              | l/min | 90                                                                                                                                 | 90                    | 90                    | 100                   | 150                    | 150                    | 150                                                                                | 65                    | 65                    |
| Operating Weight                                     | kg    | 4900                                                                                                                               | 5300                  | 5605                  | 7190                  | 7460                   | 7460                   | 8050                                                                               | 10580                 | 10580                 |
| Engine                                               |       |                                                                                                                                    |                       |                       |                       |                        |                        |                                                                                    |                       |                       |
| Engine Model                                         |       | PERKINS / 1104D -44TA                                                                                                              | PERKINS / 1104D -44TA | PERKINS / 1104D -44TA | PERKINS / 1104D -44TA | PERKINS / 1104D -E44TA | PERKINS / 1104D -E44TA | PERKINS / 1104D -44TA                                                              | PERKINS / 1104D -44TA | PERKINS / 1104D -44TA |
| Emission                                             |       | Stage IIIA                                                                                                                         | Stage IIIA            | Stage IIIA            | Stage IIIA            | Stage IIIA             | Stage IIIA             | Stage IIIA                                                                         | Stage IIIA            | Stage IIIA            |
| Horsepower                                           | kW    | 74.5                                                                                                                               | 74.5                  | 74.5                  | 74.5                  | 96.5                   | 96.5                   | 96.5                                                                               | 74.5                  | 74.5                  |
| Horsepower                                           | hp    | 100                                                                                                                                | 100                   | 100                   | 100                   | 130                    | 130                    | 130                                                                                | 100                   | 100                   |
| Fuel Tank                                            | liter | 115                                                                                                                                | 115                   | 115                   | 138                   | 138                    | 138                    | 138                                                                                | 145                   | 145                   |
| Standard tires                                       |       | 405/70-20"                                                                                                                         | 405/70-20"            | 400/80-24"            | 400/80-24"            | 400/80-24"             | 460/70-24"             | 460/70-24"                                                                         | 400/80-24"            | 400/80-24"            |
| Max Travel Speed- Standard tire                      | km/h  | 26.5                                                                                                                               | 26.5                  | 26.5                  | 26                    | 26                     | 26                     | 26                                                                                 | 30                    | 30                    |
| Max Travel Speed- on option                          | km/h  | 31                                                                                                                                 | 31                    | 31                    | 40                    | 40                     | 40                     | 30                                                                                 | -                     | -                     |
| Steering modes                                       |       | 4 steering modes with automatic wheel realignment<br>2 wheel steering / 4 wheel steering / Crab-steer / Semi-crab steer (optional) |                       |                       |                       |                        |                        | 3 steering modes with semi-automatic wheel alignment:<br>2 wheels, 4 wheels, crab. |                       |                       |
| Configuration                                        |       |                                                                                                                                    |                       |                       |                       |                        |                        |                                                                                    |                       |                       |
| Compact stabilizers                                  |       | -                                                                                                                                  | -                     | -                     | -                     | -                      | -                      | -                                                                                  | 0                     | 0                     |
| Frame leveling                                       |       | -                                                                                                                                  | -                     | -                     | -                     | -                      | -                      | -                                                                                  | 0                     | 0                     |
| Boom positioning system (built-in side-shift system) |       | -                                                                                                                                  | -                     | -                     | -                     | -                      | -                      | -                                                                                  | 0                     | 0                     |
| Frame tilt angle                                     | deg   | -                                                                                                                                  | -                     | -                     | -                     | -                      | -                      | -                                                                                  | +/- 4                 | +/- 4                 |
| Dimension                                            |       |                                                                                                                                    |                       |                       |                       |                        |                        |                                                                                    |                       |                       |
| A Overall length to forks face                       | mm    | 4507                                                                                                                               | 4507                  | 5035                  | 4869                  | 4869                   | 4869                   | 4975                                                                               | 6220                  | 6220                  |
| B Overall length to front tires                      | mm    | 4035                                                                                                                               | 4035                  | 4185                  | 4058                  | 4058                   | 4058                   | 4256                                                                               | 4950                  | 4950                  |
| C Length from front axle to forks face               | mm    | 1020                                                                                                                               | 1020                  | 1400                  | 1356                  | 1356                   | 1356                   | 1352                                                                               | 2263                  | 2263                  |
| D Wheelbase                                          | mm    | 2820                                                                                                                               | 2820                  | 2820                  | 2870                  | 2870                   | 2870                   | 2870                                                                               | 2850                  | 2850                  |
| E Length from rear axle to machine rear              | mm    | 667                                                                                                                                | 667                   | 818                   | 643                   | 643                    | 643                    | 754                                                                                | 1107                  | 1107                  |
| F Overall height std cab                             | mm    | Low Cab: 2140                                                                                                                      | High Cab: 2290        | High Cab: 2290        | 2373                  | 2373                   | 2373                   | 2373                                                                               | 2520                  | 2520                  |
| G Ground Clearance                                   | mm    | 264                                                                                                                                | 264                   | 264                   | 346                   | 346                    | 346                    | 430                                                                                | 509                   | 509                   |
| H Width over standard tires                          | mm    | 2100                                                                                                                               | 2100                  | 2100                  | 2300                  | 2300                   | 2400                   | 2400                                                                               | 2418                  | 2418                  |
| Overall width with stabilizers fully deployed        | mm    | -                                                                                                                                  | -                     | -                     | -                     | -                      | -                      |                                                                                    | 2619                  | 2619                  |
| I Track width (front & rear)                         | mm    | 1666                                                                                                                               | 1666                  | 1666                  | 1895                  | 1895                   | 1895                   | 1895                                                                               | 1992                  | 1992                  |
| J External turning radius at tires                   | mm    | 3717                                                                                                                               | 3717                  | 3717                  | 3714                  | 3714                   | 3714                   | 3714                                                                               | 4150                  | 4150                  |
| K Outside width of Cab                               | mm    | 930                                                                                                                                | 930                   | 930                   | 1013                  | 1013                   | 1013                   | 1013                                                                               | 930                   | 930                   |
| BPS Lateral amplitude                                | deg   | -                                                                                                                                  | -                     | -                     | -                     | -                      | -                      | -                                                                                  | +/- 675               | +/- 675               |