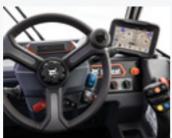

ALL-IN-ONE SMART JOYSTICK Mounted on the seat armrest (available on Large models), controlling the boom, machine's speed and direction, shaking the bucket, floating attachments, and operating Auto Grab function.

#### **INTUITIVE & SMOOTH OPERATION**

Controls are in easy reach, and their intuitive layout and colorcoding allow you to find everything quickly. Individual elements are backlit and use the same color-coding, preserving their appearance in the dark.

#### **INTERACTIVE DISPLAY**

Streamlined information is available with an interactive 5-inch display with Bluetooth radio, microphone & loudspeakers. For increased safety and easier manoeuvring, the feed from the rear camera is displayed when reversing.