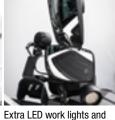

## **FIRST-CLASS USER EXPERIENCE**

▶ 360° VISIBILITY

Get a full view of the job site thanks to a fully glazed cab, thin roof grid, sloped hood and low dashboard. Up to 8 LED work lights memorize their last configuration, while electric mirror is equipped with de-icing function.

LED work lights

Sometimes, we all want to add a specific functionality or a personal touch to the machine. Choose from a list of comprehensive options and customize your telehandler to your heart's content!

Side window wiper Feather-touch shuttle lever Steel tool box (20 I)

(FNR)

Tractor socket (12 V, 15 A)

Smart joystick with Boom float and bucket shaking

LED road pack: road lights rotating beacon reversing light