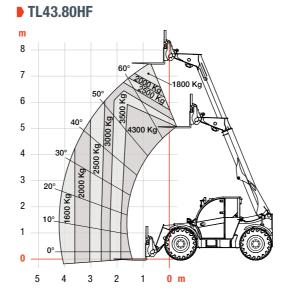

## **COMPACT RANGE**

#### LIMITED ACCESS IS ACCESS ENOUGH

A big machine can mean big challenges. With the emphasis on maneuverability, Compact range machines thrive in constrained job sites.

Lift capacity: 2.6 to 4.3 t Lift height: 6 or 8 m