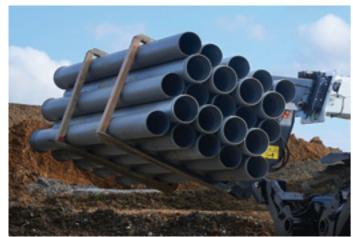

#### **TELESCOPIC HANDLER SERIES APPLICATION** 3.5~4.1 TON, 10~18 M HIGH LIFT JOBS & MAN PLATFORM

With reach, agility and strength, Bobcat R-series Telescopic Handlers are particularly popular in the construction and rental industries. The combination of high performance, top-class features and ease of use makes these machines the ideal solution for demanding jobs and precision work.

Rigid and robust boom

Low cab position for easy access

High ground clearance

INSPIRING CONFIDENCE The impressive stability of Bobcat Telehandlers is complemented by many practical safety features and ease of use.