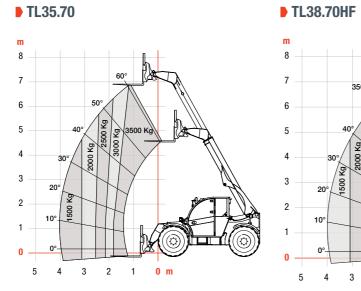

#### UNIQUE BOOM POSITIONING SYSTEM

Significant lateral movement of the boom allows precise placement of a load at height. This reduces the need to reposition the machine. This Bobcat patented function is standard on all SLP models.