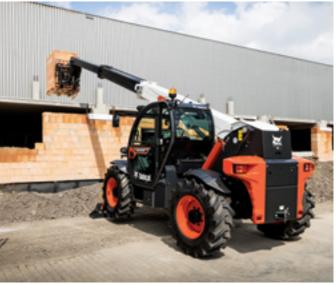

## **Telehandlers**

One Tough Animal.

## **Telescopic** Loader

#### **TELESCOPIC LOADER SERIES APPLICATION 2.6~4.3** TON, 6~8 M FOR HEAVY DUTY JOBS

TL series Bobcat Telescopic Loaders are made for heavy-duty and high-productivity jobs. Thanks to a specific frame and boom shielded design with top-quality Bobcat features, they are perfectly suited to intensive loading and applications in the construction and waste industries.