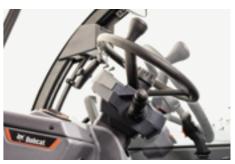

ALL-IN-ONE SMART JOYSTICK Mounted on the seat armrest (available on Large models), controlling the boom, machine's speed and direction, shaking the bucket, floating attachments, and operating Auto Grab function.

#### **INTUITIVE & SMOOTH OPERATION**

Controls are in easy reach, and their intuitive layout and colorcoding allow you to find everything quickly. Individual elements are backlit and use the same color-coding, preserving their appearance in the dark.