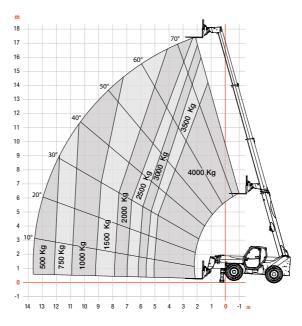

Lift capacity: 3.6 to 4.1 t Lift height: 12 to 18 m

Lift height (m)

## **CHOOSE YOUR ANIMAL**

 Max lift height (m) Max rated capacity (t)

## **SPECIFICATIONS**

| Model                                                |       | TL30.60                                                                                                                            | TL30.60               | TL30.60               | TL35.70               | TL38.70HF              | TL38.70HF - EXPERT     | TL43.80HF                                                                          | T40.180SLP            | T40.180MP             |
|------------------------------------------------------|-------|------------------------------------------------------------------------------------------------------------------------------------|-----------------------|-----------------------|-----------------------|------------------------|------------------------|------------------------------------------------------------------------------------|-----------------------|-----------------------|
| Performance                                          |       |                                                                                                                                    |                       |                       |                       |                        |                        |                                                                                    |                       |                       |
| Maximum lift height (on 24" tire, stabilizers)       | mm    | 5890                                                                                                                               | 5890                  | 5890                  | 6973                  | 6973                   | 6973                   | 7505                                                                               | 17466                 | 17466                 |
| Maximum Lift Capacity                                | kg    | 2600                                                                                                                               | 3000                  | 3000                  | 3500                  | 3800                   | 3800                   | 4300                                                                               | 4000                  | 4000                  |
| Max forward Reach (24" tires)                        | mm    | 3010                                                                                                                               | 3010                  | 3930                  | 3915                  | 3915                   | 3915                   | 4022                                                                               | 13680                 | 13680                 |
| Breakout force                                       | kg    | 4600                                                                                                                               | 4600                  | 4600                  | 6200                  | 6200                   | 6200                   | 7000                                                                               | 12300                 | 12300                 |
| Auxiliary Standard Flow                              | l/min | 90                                                                                                                                 | 90                    | 90                    | 100                   | 150                    | 150                    | 150                                                                                | 65                    | 65                    |
| Operating Weight                                     | kg    | 4900                                                                                                                               | 5300                  | 5605                  | 7190                  | 7460                   | 7460                   | 8050                                                                               | 10580                 | 10580                 |
| Engine                                               |       |                                                                                                                                    |                       |                       |                       |                        |                        |                                                                                    |                       |                       |
| Engine Model                                         |       | PERKINS / 1104D -44TA                                                                                                              | PERKINS / 1104D -44TA | PERKINS / 1104D -44TA | PERKINS / 1104D -44TA | PERKINS / 1104D -E44TA | PERKINS / 1104D -E44TA | PERKINS / 1104D -44TA                                                              | PERKINS / 1104D -44TA | PERKINS / 1104D -44TA |
| Emission                                             |       | Stage IIIA                                                                                                                         | Stage IIIA            | Stage IIIA            | Stage IIIA            | Stage IIIA             | Stage IIIA             | Stage IIIA                                                                         | Stage IIIA            | Stage IIIA            |
| Horsepower                                           | kW    | 74.5                                                                                                                               | 74.5                  | 74.5                  | 74.5                  | 96.5                   | 96.5                   | 96.5                                                                               | 74.5                  | 74.5                  |
| Horsepower                                           | hp    | 100                                                                                                                                | 100                   | 100                   | 100                   | 130                    | 130                    | 130                                                                                | 100                   | 100                   |
| Fuel Tank                                            | liter | 115                                                                                                                                | 115                   | 115                   | 138                   | 138                    | 138                    | 138                                                                                | 145                   | 145                   |
| Standard tires                                       |       | 405/70-20"                                                                                                                         | 405/70-20"            | 400/80-24"            | 400/80-24"            | 400/80-24"             | 460/70-24"             | 460/70-24"                                                                         | 400/80-24"            | 400/80-24"            |
| Max Travel Speed- Standard tire                      | km/h  | 26.5                                                                                                                               | 26.5                  | 26.5                  | 26                    | 26                     | 26                     | 26                                                                                 | 30                    | 30                    |
| Max Travel Speed- on option                          | km/h  | 31                                                                                                                                 | 31                    | 31                    | 40                    | 40                     | 40                     | 30                                                                                 | -                     | -                     |
| Steering modes                                       |       | 4 steering modes with automatic wheel realignment<br>2 wheel steering / 4 wheel steering / Crab-steer / Semi-crab steer (optional) |                       |                       |                       |                        |                        | 3 steering modes with semi-automatic wheel alignment:<br>2 wheels, 4 wheels, crab. |                       |                       |
| Configuration                                        |       |                                                                                                                                    |                       |                       |                       |                        |                        |                                                                                    |                       |                       |
| Compact stabilizers                                  |       | -                                                                                                                                  | -                     | -                     | -                     | -                      | -                      | -                                                                                  | 0                     | 0                     |
| Frame leveling                                       |       | -                                                                                                                                  | -                     | -                     | -                     | -                      | -                      | -                                                                                  | 0                     | 0                     |
| Boom positioning system (built-in side-shift system) |       | -                                                                                                                                  | -                     | -                     | -                     | -                      | -                      | -                                                                                  | 0                     | 0                     |
| Frame tilt angle                                     | deg   | -                                                                                                                                  | -                     | -                     | -                     | -                      | -                      | -                                                                                  | +/- 4                 | +/- 4                 |
| Dimension                                            |       |                                                                                                                                    |                       |                       |                       |                        |                        |                                                                                    |                       |                       |
| A Overall length to forks face                       | mm    | 4507                                                                                                                               | 4507                  | 5035                  | 4869                  | 4869                   | 4869                   | 4975                                                                               | 6220                  | 6220                  |
| B Overall length to front tires                      | mm    | 4035                                                                                                                               | 4035                  | 4185                  | 4058                  | 4058                   | 4058                   | 4256                                                                               | 4950                  | 4950                  |
| C Length from front axle to forks face               | mm    | 1020                                                                                                                               | 1020                  | 1400                  | 1356                  | 1356                   | 1356                   | 1352                                                                               | 2263                  | 2263                  |
| D Wheelbase                                          | mm    | 2820                                                                                                                               | 2820                  | 2820                  | 2870                  | 2870                   | 2870                   | 2870                                                                               | 2850                  | 2850                  |
| E Length from rear axle to machine rear              | mm    | 667                                                                                                                                | 667                   | 818                   | 643                   | 643                    | 643                    | 754                                                                                | 1107                  | 1107                  |
| F Overall height std cab                             | mm    | Low Cab: 2140                                                                                                                      | High Cab: 2290        | High Cab: 2290        | 2373                  | 2373                   | 2373                   | 2373                                                                               | 2520                  | 2520                  |
| G Ground Clearance                                   | mm    | 264                                                                                                                                | 264                   | 264                   | 346                   | 346                    | 346                    | 430                                                                                | 509                   | 509                   |
| H Width over standard tires                          | mm    | 2100                                                                                                                               | 2100                  | 2100                  | 2300                  | 2300                   | 2400                   | 2400                                                                               | 2418                  | 2418                  |
| Overall width with stabilizers fully deployed        | mm    | -                                                                                                                                  | -                     | -                     | -                     | -                      | -                      |                                                                                    | 2619                  | 2619                  |
| I Track width (front & rear)                         | mm    | 1666                                                                                                                               | 1666                  | 1666                  | 1895                  | 1895                   | 1895                   | 1895                                                                               | 1992                  | 1992                  |
| J External turning radius at tires                   | mm    | 3717                                                                                                                               | 3717                  | 3717                  | 3714                  | 3714                   | 3714                   | 3714                                                                               | 4150                  | 4150                  |
| K Outside width of Cab                               | mm    | 930                                                                                                                                | 930                   | 930                   | 1013                  | 1013                   | 1013                   | 1013                                                                               | 930                   | 930                   |
| BPS Lateral amplitude                                | deg   | -                                                                                                                                  | -                     | -                     | -                     | -                      | -                      | -                                                                                  | +/- 675               | +/- 675               |