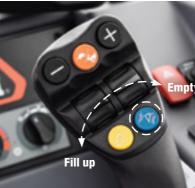

#### AUTOMATED BOOM FUNCTIONS

Bucket shaking Position of the joystick determines

- the type of bucket shaking: • neutral: shaking gradually empties
- the bucket • left: crowding better distributes the material in the bucket
- right: dumping removes sticky material from the bucket

## **SMARTER AND FASTER**

Max Lift angle

Prevent collisions in low ceiling buildings by setting the maximum boom angle.

Return to ground Set the angle of the retracted boom. As the boom is lowered, it self-retracts and stops in the set position, avoiding damage to the attachment or the ground.