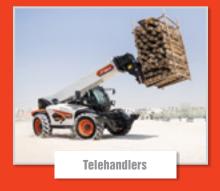

## **Telehandlers**

One Tough Animal.

## **Telescopic** Loader

#### **TELESCOPIC LOADER SERIES APPLICATION 2.6~4.3** TON, 6~8 M FOR HEAVY DUTY JOBS

TL series Bobcat Telescopic Loaders are made for heavy-duty and high-productivity jobs. Thanks to a specific frame and boom shielded design with top-quality Bobcat features, they are perfectly suited to intensive loading and applications in the construction and waste industries.