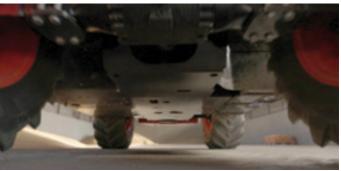

#### SHIELDED DESIGN

All vital components of your machine are located inside the highly rigid boom and frame. The frame itself features a robust box section. The machine's cylinders, hydraulic systems and electric harness stay well protected at all times.

Shielded bottom plate