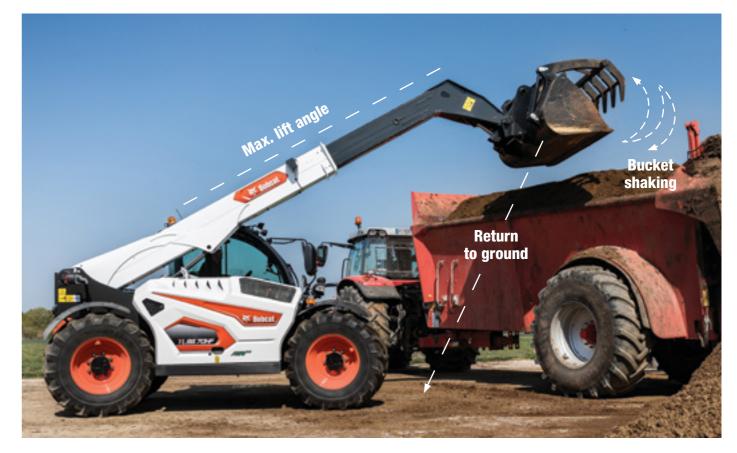

#### AUTOMATED BOOM FUNCTIONS

Bucket shaking Position of the joystick determines

- the type of bucket shaking: • neutral: shaking gradually empties
- the bucket • left: crowding better distributes the material in the bucket
- right: dumping removes sticky material from the bucket

## **SMARTER AND FASTER**

Max Lift angle

Prevent collisions in low ceiling buildings by setting the maximum boom angle.

Return to ground Set the angle of the retracted boom. As the boom is lowered, it self-retracts and stops in the set position, avoiding damage to the attachment or the ground.