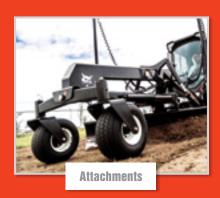

## **ATTACHMENTS**

#### **THE ABILITY TO DO MORE**

Bobcat Telehandlers are designed to excel in a variety of applications in handling, lifting and people elevation. With Bobcat attachments, you can make the most of this versatility with optimal efficiency.

- ATTACHMENTS
  Floating forks
  Rigid pallet forks FEM III
  Side-shift carriages
  Digging buckets
  Crane jibs
  Extension jibs
  Concrete baskets
  Man platforms

Large pallet forks

Extension jib

Lift eye on boom head (model depending)