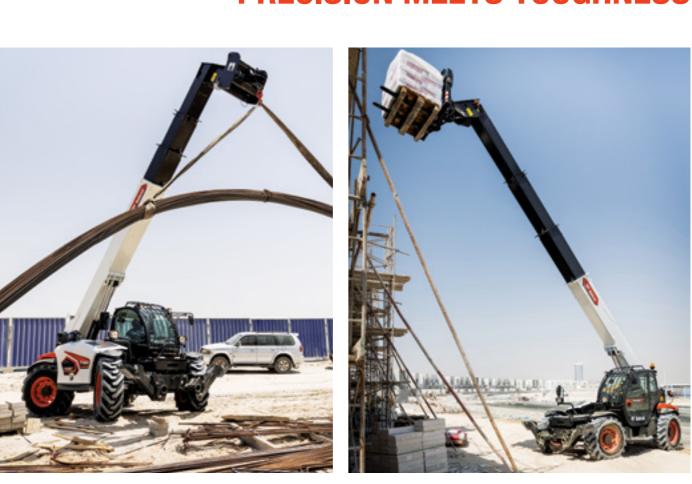

## **PRECISION MEETS TOUGHNESS**

#### **REACH HIGH AND FAR**

#### UNIQUE BOOM POSITIONING SYSTEM

Significant lateral movement of the boom allows precise placement of a load at height. This reduces the need to reposition the machine. This Bobcat patented function is standard on all SLP models.