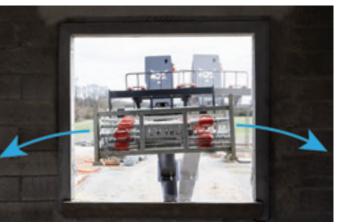

#### UNIQUE BOOM POSITIONING SYSTEM

Significant lateral movement of the boom allows precise placement of a load at height. This reduces the need to reposition the machine. This Bobcat patented function is standard on all SLP models.