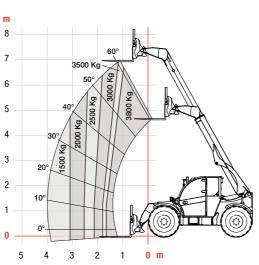

## **COMPACT RANGE**

#### LIMITED ACCESS IS ACCESS ENOUGH

A big machine can mean big challenges. With the emphasis on maneuverability, Compact range machines thrive in constrained job sites.

Lift capacity: 2.6 to 4.3 t Lift height: 6 or 8 m