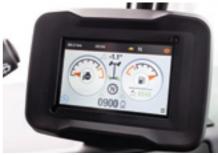

#### **INTERACTIVE DISPLAY**

Streamlined information is available with an interactive 5-inch display with Bluetooth radio, microphone & loudspeakers. For increased safety and easier manoeuvring, the feed from the rear camera is displayed when reversing.

5" LCD display with navigation jog shuttle

A & C type USB mobile

charging plugs

Air suspended seat with headrest

Bluetooth radio with DAB Mobile holder function and microphone

Hydrostatic transmission with dynamic mode for more agility comes as standard for all models.