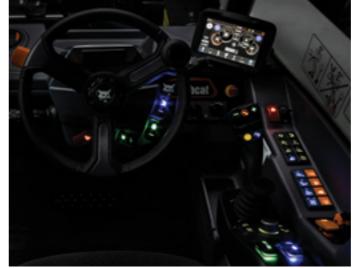

ALL-IN-ONE SMART JOYSTICK Mounted on the seat armrest (available on Large models), controlling the boom, machine's speed and direction, shaking the bucket, floating attachments, and operating Auto Grab function.

#### **INTUITIVE & SMOOTH OPERATION**

Controls are in easy reach, and their intuitive layout and colorcoding allow you to find everything quickly. Individual elements are backlit and use the same color-coding, preserving their appearance in the dark.

#### **INTERACTIVE DISPLAY**

Streamlined information is available with an interactive 5-inch display with Bluetooth radio, microphone & loudspeakers. For increased safety and easier manoeuvring, the feed from the rear camera is displayed when reversing.