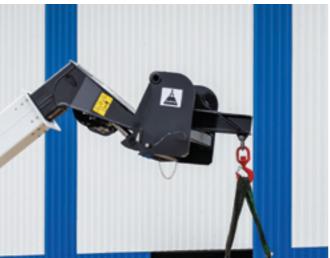

## **ATTACHMENTS**

#### **THE ABILITY TO DO MORE**

Bobcat Telehandlers are designed to excel in a variety of applications in handling, lifting and people elevation. With Bobcat attachments, you can make the most of this versatility with optimal efficiency.

- ATTACHMENTS
  Floating forks
  Rigid pallet forks FEM III
  Side-shift carriages
  Digging buckets
  Crane jibs
  Extension jibs
  Concrete baskets
  Man platforms

Large pallet forks

Extension jib

Lift eye on boom head (model depending)