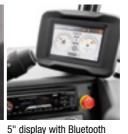

#### **INTERACTIVE DISPLAY**

Streamlined information is available with an interactive 5-inch display with Bluetooth radio, microphone & loudspeakers. For increased safety and easier manoeuvring, the feed from the rear camera is displayed when reversing.