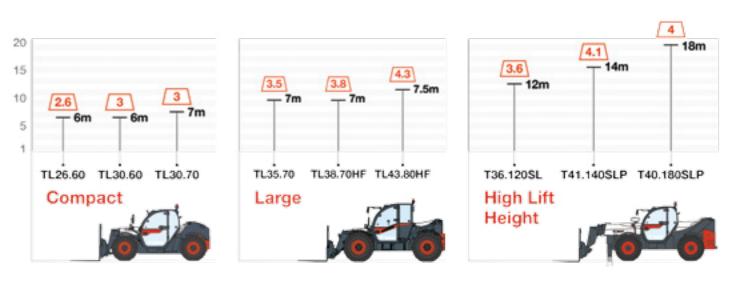

Lift capacity: 3.6 to 4.1 t Lift height: 12 to 18 m

#### LIMITED ACCESS IS ACCESS ENOUGH

A big machine can mean big challenges. With the emphasis on maneuverability, Compact range machines thrive in constrained job sites.

Lift capacity: 2.6 to 4.3 t Lift height: 6 or 8 m

## **COMPACT**

## LARGE

## HIGH LIFT HEIGHT

**T41.140SLP** 

▶ T40.180SLP