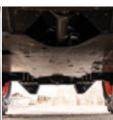

#### SHIELDED DESIGN

All vital components of your machine are located inside the highly rigid boom and frame. The frame itself features a robust box section. The machine's cylinders, hydraulic systems and electric harness stay well protected at all times.

Shielded bottom plate