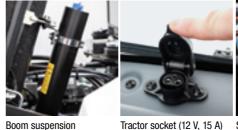

Side window wiper Feather-touch shuttle lever Steel tool box (20 I)

(FNR)

Tractor socket (12 V, 15 A)

Smart joystick with Boom float and bucket shaking

LED road pack: road lights rotating beacon reversing light