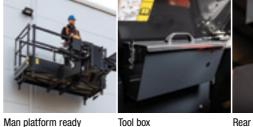

- ATTACHMENTS
  Floating forks
  Rigid pallet forks FEM III
  Side-shift carriages
  Digging buckets
  Crane jibs
  Extension jibs
  Concrete baskets
  Man platforms

Large pallet forks

Extension jib

Lift eye on boom head (model depending)

Side window wiper Feather-touch shuttle lever Steel tool box (20 I)

(FNR)

Tractor socket (12 V, 15 A)

Smart joystick with Boom float and bucket shaking

LED road pack: road lights rotating beacon reversing light