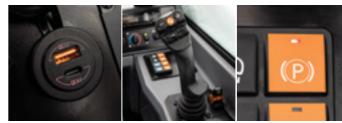

Boom Positioning System for easy load placement at height.

> Precise boom movements for safe placement

All-around visibility

Quick and easy cleaning windows, mirror de-icing and windshield demisting

> 4 steering modes\*: 2-wheel steer, 4-wheel steer, Crab steer, Semicrab steel

Oil immersed axles with Limited Slip Differential

\*according to AGRI pack version

PREMIUM WORKSPACE All-new, roomy cab with loads of comfort features, including a seat with dynamic suspension and heated/cooled storage compartments.

Class-leading breakout force

up to 7 tonnes

INTUITIVE & SMOOTH **OPERATION** Thanks to the intelligent cab layout, color-coded control elements, and an all-inone joystick with improved ergonomics.

Compact stabilizers for high maneuverability

#### **INTUITIVE & SMOOTH OPERATION**

Controls are in easy reach, and their intuitive layout and colorcoding allow you to find everything quickly. Individual elements are backlit and use the same color-coding, preserving their appearance in the dark.

5" LCD display with navigation jog shuttle

A & C type USB mobile

charging plugs

Air suspended seat with headrest

Bluetooth radio with DAB Mobile holder function and microphone

Hydrostatic transmission with dynamic mode for more agility comes as standard for all models.

All-in-one joystick

Automatic parking brake

Auxiliary hydraulic line on boom head with FCS\*

Easy to clean floor mat Large front storage

Protective bottom steel plate

Side storage (bottle size) \*FCS – Fast Connect System