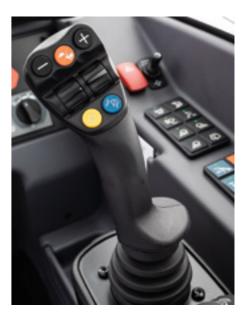

ALL-IN-ONE SMART JOYSTICK Mounted on the seat armrest (available on Large models), controlling the boom, machine's speed and direction, shaking the bucket, floating attachments, and operating Auto Grab function.

#### **INTUITIVE & SMOOTH OPERATION**

Controls are in easy reach, and their intuitive layout and colorcoding allow you to find everything quickly. Individual elements are backlit and use the same color-coding, preserving their appearance in the dark.