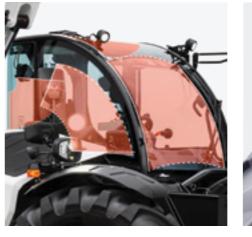

## **FIRST-CLASS USER EXPERIENCE**

▶ 360° VISIBILITY

Get a full view of the job site thanks to a fully glazed cab, thin roof grid, sloped hood and low dashboard. Up to 8 LED work lights memorize their last configuration, while electric mirror is equipped with de-icing function.

QUICK CLEANING FUNCTION Clean all windows within seconds. All wipers and washers are activated by pushing one button.

**EASY CAB ACCESS** Getting in and out of the new cab is very convenient, thanks to the wide door opening, a single notched step, numerous handles, and unobstructed access to the new Grammer Maximo air seat.