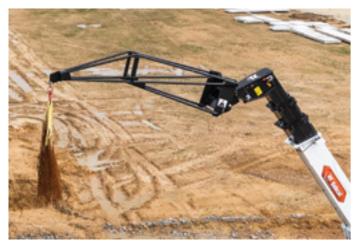

## **ATTACHMENTS**

#### **THE ABILITY TO DO MORE**

Bobcat Telehandlers are designed to excel in a variety of applications in handling, lifting and people elevation. With Bobcat attachments, you can make the most of this versatility with optimal efficiency.

- ATTACHMENTS
  Floating forks
  Rigid pallet forks FEM III
  Side-shift carriages
  Digging buckets
  Crane jibs
  Extension jibs
  Concrete baskets
  Man platforms

Large pallet forks

Extension jib

Lift eye on boom head (model depending)