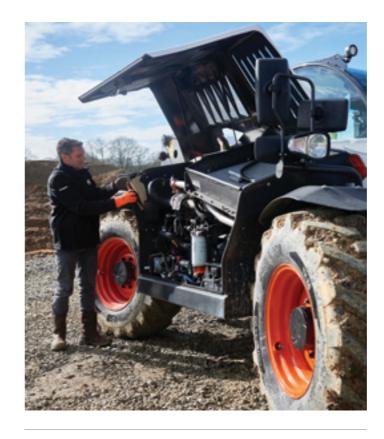

# Uptime Protection

Designed to achieve maximum uptime and make maintenance guick and simple. Most important components are directly accessible from the front. Service intervals are conveniently grouped together and all maintenance points are easy to locate and access.

#### ENGINE BASKET – EASY ACCESS - SIMPLE MAINTENANCE

• Engine basket has been redesigned to allow optimized visibility on right side as well as clear access to all main maintenance points.

• Increased hood opening and easy access to regular maintenance points such as oil filter, oil plug, air filter, etc.