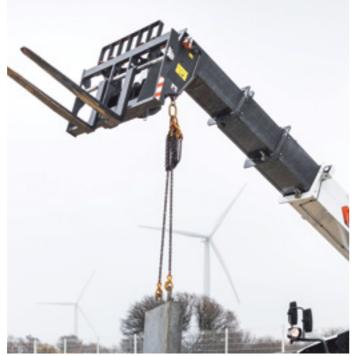

## **ATTACHMENTS**

#### **THE ABILITY TO DO MORE**

Bobcat Telehandlers are designed to excel in a variety of applications in handling, lifting and people elevation. With Bobcat attachments, you can make the most of this versatility with optimal efficiency.

- ATTACHMENTS
  Floating forks
  Rigid pallet forks FEM III
  Side-shift carriages
  Digging buckets
  Crane jibs
  Extension jibs
  Concrete baskets
  Man platforms

Large pallet forks

Extension jib

Lift eye on boom head (model depending)