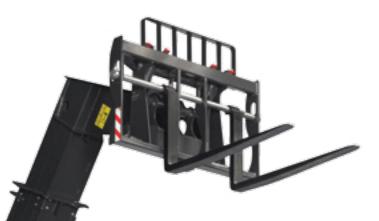

- ATTACHMENTS
  Floating forks
  Rigid pallet forks FEM III
  Side-shift carriages
  Digging buckets
  Crane jibs
  Extension jibs
  Concrete baskets
  Man platforms

Large pallet forks

Extension jib

Lift eye on boom head (model depending)