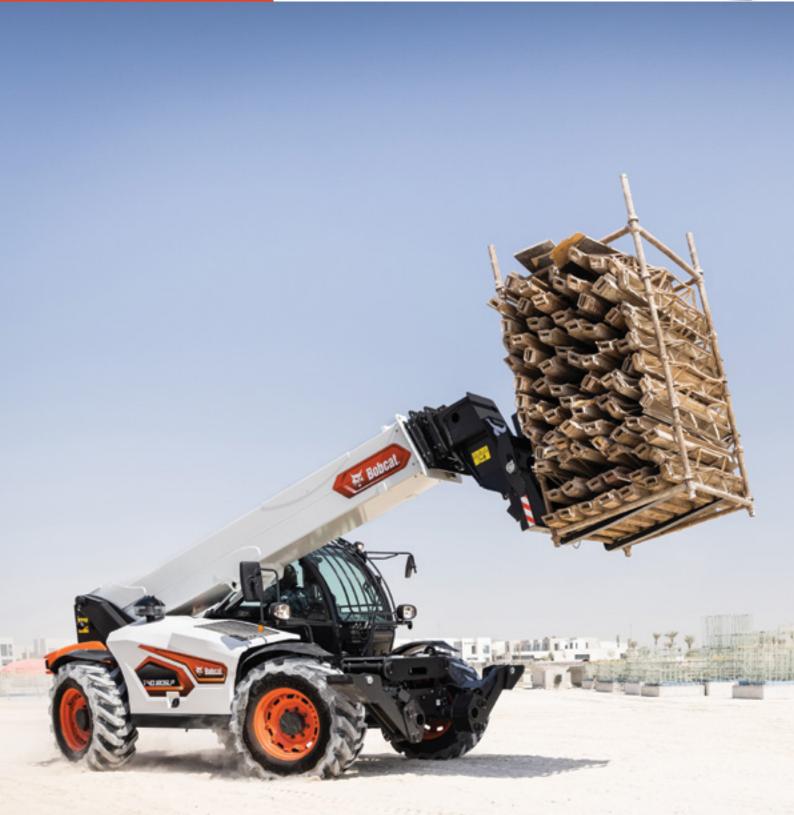

#### **TELESCOPIC HANDLER SERIES APPLICATION** 3.5~4.1 TON, 10~18 M HIGH LIFT JOBS & MAN PLATFORM

With reach, agility and strength, Bobcat R-series Telescopic Handlers are particularly popular in the construction and rental industries. The combination of high performance, top-class features and ease of use makes these machines the ideal solution for demanding jobs and precision work.

Rigid and robust boom

Low cab position for easy access

High ground clearance

INSPIRING CONFIDENCE The impressive stability of Bobcat Telehandlers is complemented by many practical safety features and ease of use.

#### WORK WITHOUT STABILIZERS

With the superior stability and balance of our Telehandlers, most We designed the machine with a low center of gravity, long jobs do not require stabilizers. Enjoy the freedom of operation wheelbase, heavy counterweight, and optimum weight and stay in control with Bobcat's Boom Positioning System, active distribution - so you can reach high and far while handling on tires and stabilizers. heavy loads with ease in any position.

#### UNIQUE BOOM POSITIONING SYSTEM

Significant lateral movement of the boom allows precise placement of a load at height. This reduces the need to reposition the machine. This Bobcat patented function is standard on all SLP models.