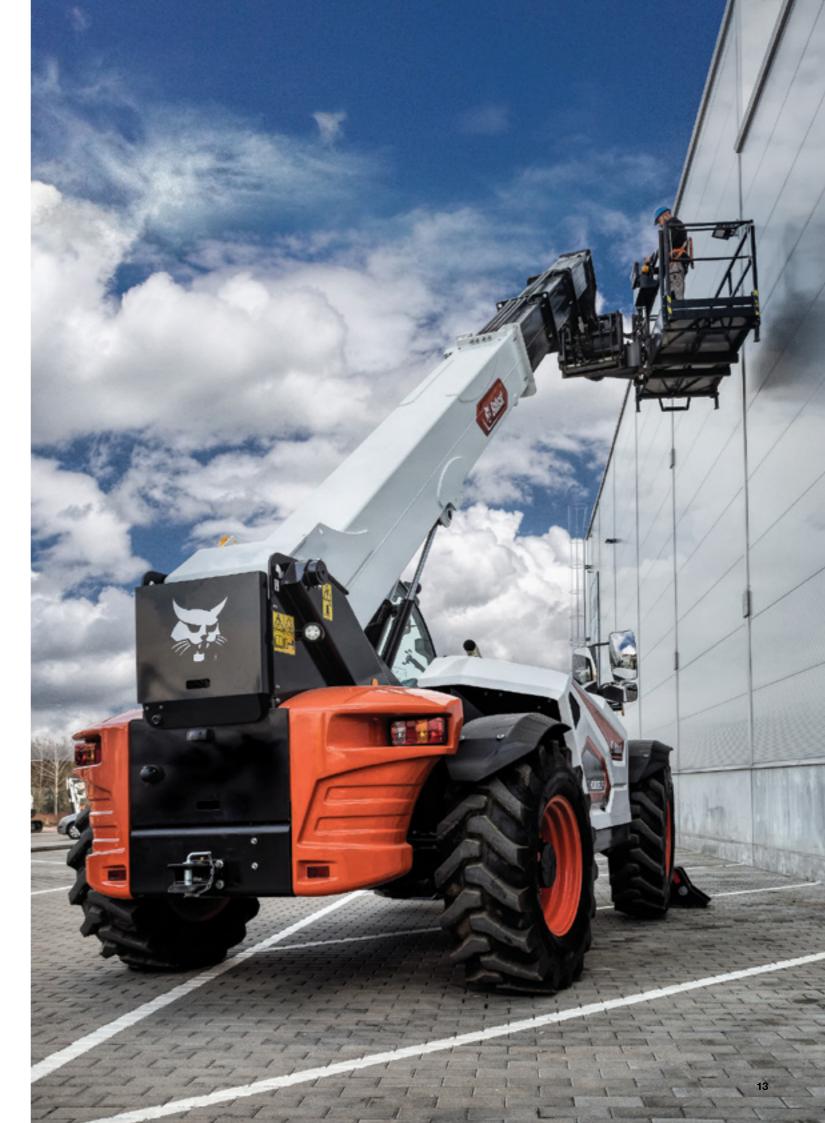

## **Telescopic** Handler

#### **TELESCOPIC HANDLER SERIES APPLICATION** 3.5~4.1 TON, 10~18 M HIGH LIFT JOBS & MAN PLATFORM

With reach, agility and strength, Bobcat R-series Telescopic Handlers are particularly popular in the construction and rental industries. The combination of high performance, top-class features and ease of use makes these machines the ideal solution for demanding jobs and precision work.

Rigid and robust boom

Low cab position for easy access

High ground clearance

INSPIRING CONFIDENCE The impressive stability of Bobcat Telehandlers is complemented by many practical safety features and ease of use.