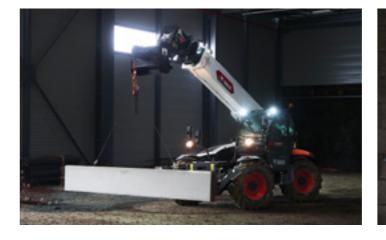

## **FIRST-CLASS USER EXPERIENCE**

▶ 360° VISIBILITY

Get a full view of the job site thanks to a fully glazed cab, thin roof grid, sloped hood and low dashboard. Up to 8 LED work lights memorize their last configuration, while electric mirror is equipped with de-icing function.