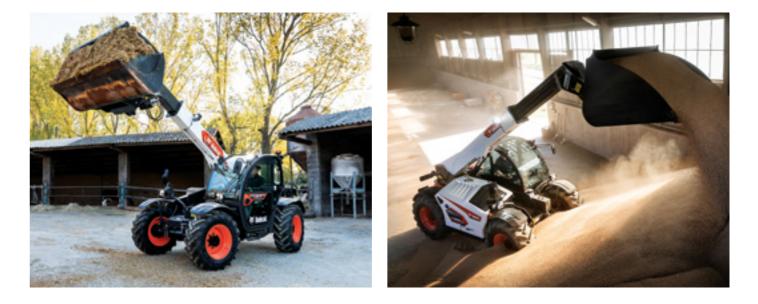

## **Performance** in Agriculture

▶ INCREASED EFFICIENCY AND PRODUCTIVITY The best-in-class boom speeds, the powerful transmission and automated boom movements, allow operators to complete their work more efficiently and in less time.

**CONFIDENCE-INSPIRING STABILITY** Handle heavy loads at any height easily and safely, thanks to the well-balanced construction, low center of gravity, heavy counterweight, and long wheelbase.

#### AUTOMATED BOOM FUNCTIONS

Bucket shaking Position of the joystick determines

- the type of bucket shaking: • neutral: shaking gradually empties
- the bucket • left: crowding better distributes the material in the bucket
- right: dumping removes sticky material from the bucket