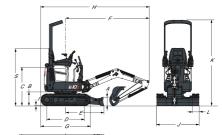

#### **Dimensions**

| (A) | 220.0 mm  | (J) | 710.0 mm  |
|-----|-----------|-----|-----------|
| (B) | 363.0 mm  | (J) | 1100.0 mm |
| (C) | 992.0 mm  | (K) | 2209.0 mm |
| (D) | 968.0 mm  | (L) | 180.0 mm  |
| (E) | 987.0 mm  | (M) | 413.0 mm  |
| (F) | 2153.0 mm | (N) | 471.0 mm  |
| (G) | 1280.0 mm | (O) | 1121.0 mm |
| (H) | 2793.0 mm | (P) | 550.0 mm  |
| (I) | 16.0 mm   | (S) | 1490.0 mm |