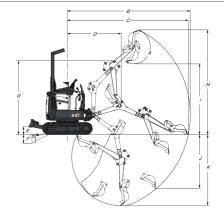

### **Working Range**

| (A) | 196.0°    | (G) | 1899.0 mm |
|-----|-----------|-----|-----------|
| (B) | 3145.0 mm | (H) | 2685.0 mm |
| (C) | 3093.0 mm | (l) | 1818.0 mm |
| (D) | 1374.0 mm | (J) | 1383.0 mm |
| (E) | 196.0 mm  | (K) | 1820.0 mm |
| (F) | 230.0 mm  |     |           |